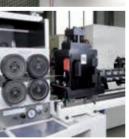

# FLAT-STOCK BENDING MACHINE

# FLEXIBLE, MULTI STACK AND QUICK CHANGEOVER TOOLING

Ø 9x4 to 12x4 mm Ø .35x.15 to .47x.15"

DESIGNER AND MANUFACTURER OF YOUR WIRE, TUBE AND FLAT-STOCK MACHINE