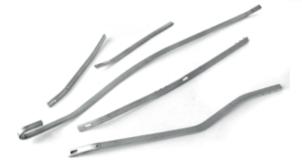

# FLEXIBLE, MULTI STACK AND QUICK CHANGEOVER TOOLING

Ø 9x4 to 12x4 mm Ø .35x.15 to .47x.15"

DESIGNER AND MANUFACTURER OF YOUR WIRE, TUBE AND FLAT-STOCK MACHINE