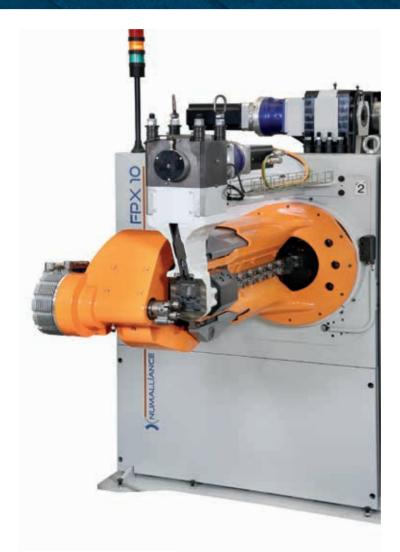

### **MAIN FEATURES**

- 3D bending from coil
- 1 bending head with multiple radii
- Simple and easy to configure tooling
- Cutting by CNC 20T press unit
- Single minute exchange tooling
- O Different press operations can be integrated upstream

FLAT-STOCK 🛟

O Integrated safety gate system