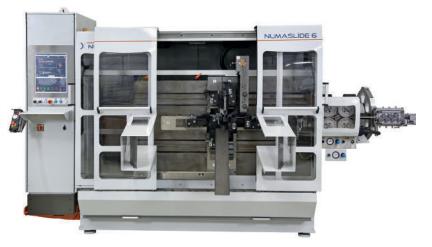

# WIRE AND STRIP BENDING MACHINE NUMASLIDE

HIGHT SPEED CAMLESS MACHINE

Ø 1 to 8 mm Ø .04 to .31"

**4** 

DESIGNER AND MANUFACTURER OF YOUR WIRE, TUBE AND FLAT-STOCK MACHINE

# WIRE AND STRIP BENDING MACHINE NUMASLIDE

## **MAIN FEATURES**

- 2D or 3D bending from coil
- Top production speed
- Suitable for medium to large size production runs
- No cams only programmable servo motors
- Quick tooling / production changeover
- Simple tooling with quick attachment onto the machine slides
- Motors mechanical protection
- Cycle time optimization and tooling adjustment by easy programming on touch screen