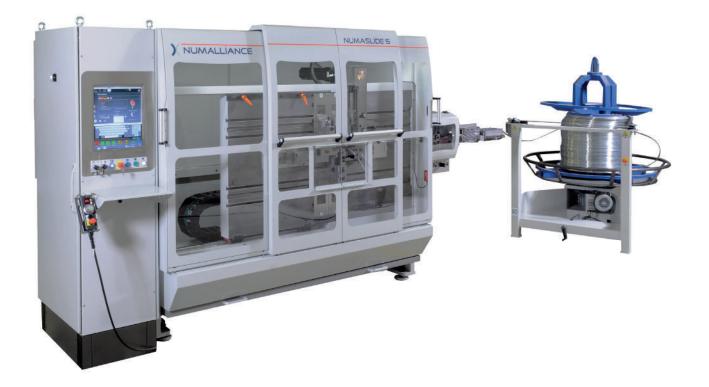

# WIRE AND STRIP BENDING MACHINE NUMASLIDE

HIGHT SPEED CAMLESS MACHINE

Ø 1 to 8 mm Ø .04 to .31"

**4** 

DESIGNER AND MANUFACTURER OF YOUR WIRE, TUBE AND FLAT-STOCK MACHINE

# WIRE AND STRIP BENDING MACHINE NUMASLIDE

## **MAIN FEATURES**

- 2D or 3D bending from coil
- Top production speed
- Suitable for medium to large size production runs
- No cams only programmable servo motors
- Quick tooling / production changeover
- Simple tooling with quick attachment onto the machine slides
- Motors mechanical protection
- Cycle time optimization and tooling adjustment by easy programming on touch screen