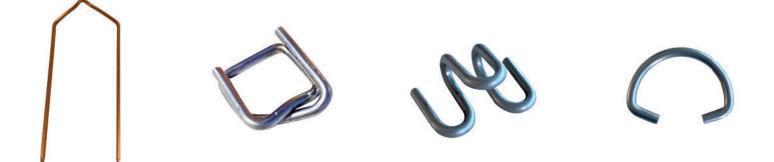

## **MAIN FEATURES**

- 2D or 3D bending from coil
- Top production speed
- Suitable for medium to large size production runs
- No cams only programmable servo motors
- Quick tooling / production changeover
- Simple tooling with quick attachment onto the machine slides
- Motors mechanical protection
- Cycle time optimization and tooling adjustment by easy programming on touch screen