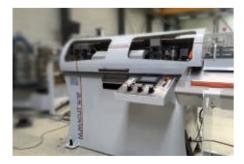

## STRAIGHTENING MACHINES NUMACUT

|                                            | NUMACUT W05       | NUMACUT W08       | NUMACUT W12       |
|--------------------------------------------|-------------------|-------------------|-------------------|
| Wire capacity up to 550 N/mm²              | From .04 to .20"  | From .12 to .325" | From .20 to .47"  |
|                                            | 1 to 5 mm         | 3 to 8 mm         | 5 to 12 mm        |
| Shortest cutting length with fixed stop    | .26"              | .26"              | .26"              |
|                                            | 80 mm             | 80 mm             | 80 mm             |
| Shortest cutting length without fixed stop | Wire ø x 1.5      | Wire ø x 1.5      | Wire ø x 1.5      |
| Power                                      | 25 kW             | 25 kW             | 25 kW             |
| Machine footprint                          | 13.8x5.7x5"       | 13.8x5.7x5"       | 13.8x5.7x5"       |
|                                            | 4200x1750x1500 mm | 4200x1750x1500 mm | 4200x1750x1500 mm |
| Weight                                     | 4400 lbs          | 4400 lbs          | 4400 lbs          |
|                                            | 2000 kg           | 2000 kg           | 2000 kg           |