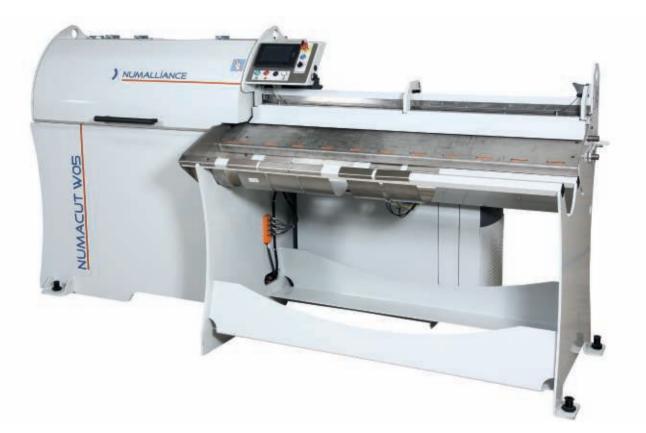

## STRAIGHTENING MACHINES

STRAIGHTENING AND CUTTING OF WIRE IN COIL FORM Ø 1 to 12 mm Ø .04 to .47"

WIRE

DESIGNER AND MANUFACTURER OF YOUR WIRE, TUBE AND FLAT-STOCK MACHINE

## STRAIGHTENING MACHINES NUMACUT

|                                            | NUMACUT W05       | NUMACUT W08       | NUMACUT W12       |
|--------------------------------------------|-------------------|-------------------|-------------------|
| Wire capacity up to 550 N/mm²              | From .04 to .20"  | From .12 to .325" | From .20 to .47"  |
|                                            | 1 to 5 mm         | 3 to 8 mm         | 5 to 12 mm        |
| Shortest cutting length with fixed stop    | .26"              | .26"              | .26"              |
|                                            | 80 mm             | 80 mm             | 80 mm             |
| Shortest cutting length without fixed stop | Wire ø x 1.5      | Wire ø x 1.5      | Wire ø x 1.5      |
| Power                                      | 25 kW             | 25 kW             | 25 kW             |
| Machine footprint                          | 13.8x5.7x5"       | 13.8x5.7x5"       | 13.8x5.7x5"       |
|                                            | 4200x1750x1500 mm | 4200x1750x1500 mm | 4200x1750x1500 mm |
| Weight                                     | 4400 lbs          | 4400 lbs          | 4400 lbs          |
|                                            | 2000 kg           | 2000 kg           | 2000 kg           |

## **MAIN FEATURES**

- Machine with brushless motor
- Easy and fast programming thanks to touchscreen interface

WIRE

- Spinning straightener
- Chamfering unit available as an option
- Control of batches production
- Cutting lenght tolerance ± 0.2 mm (.01")
- O Decoiler (optional)