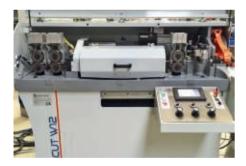

## **MAIN FEATURES**

- Machine with brushless motor
- Easy and fast programming thanks to touchscreen interface

WIRE

- Spinning straightener
- Chamfering unit available as an option
- Control of batches production
- Cutting lenght tolerance ± 0.2 mm (.01")
- O Decoiler (optional)

## CONTROL

- Touch&Form software
- Multilingual dialog and programming interface on a 12" touch screen
- Additional I/O (optional)
- Internet connection : remote assistance and chat room
- O Industry 4.0