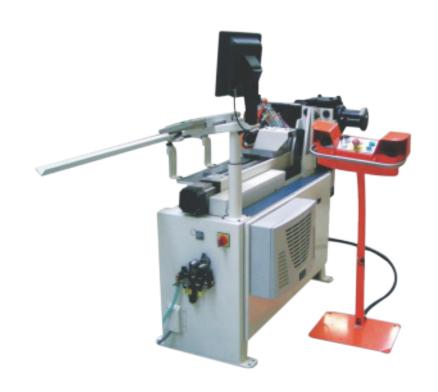

WIRE 🕀

WIRE BENDING MACHINE

FD

IDEAL BENDING MACHINE FROM PROTOTYPING TO PRODUCTION RAMP-UP

Ø 3 to 12 mm Ø .12 to .47"

DESIGNER AND MANUFACTURER OF YOUR WIRE, TUBE AND FLAT-STOCK MACHINE

# WIRE BENDING MACHINE FD

## **MAIN FEATURES**

- o 3D bending from precut lengths
- Inexpensive bender for prototypes/moderates quantities
- Extra bending head for short taling bend
- Optional automatic feed from a ramp

## CONTROL

- Industrial PC based software
- Multilingual dialog and programming interface
- Auxiliary functions and availability of inputs/outputs
- Internet connection : remote assistance and chat room