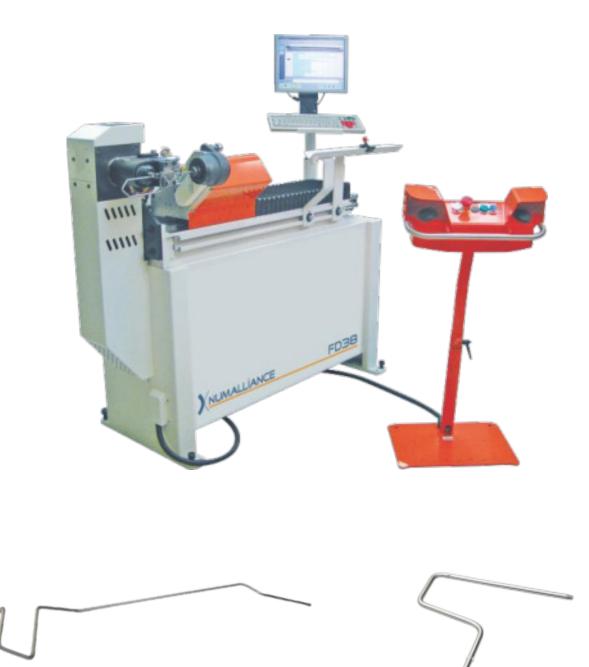

WIRE 🕀

WIRE BENDING MACHINE

FD

IDEAL BENDING MACHINE FROM PROTOTYPING TO PRODUCTION RAMP-UP

Ø 3 to 12 mm Ø .12 to .47"

DESIGNER AND MANUFACTURER OF YOUR WIRE, TUBE AND FLAT-STOCK MACHINE

# WIRE BENDING MACHINE FD

## **MAIN FEATURES**

- o 3D bending from precut lengths
- Inexpensive bender for prototypes/moderates quantities
- Extra bending head for short taling bend
- Optional automatic feed from a ramp

## CONTROL

- Industrial PC based software
- Multilingual dialog and programming interface
- Auxiliary functions and availability of inputs/outputs
- Internet connection : remote assistance and chat room

# DIMENSIONS

1400x600x1200mm 4.59x1.97x3.94"

### **WEIGHT** • 400 kg

• 900 lbs

Parc d'activités, 8847O Saint Michel sur Meurthe Tél. : +33 (O)3 29 58 36 15 I numalliance@numalliance.com www.numalliance.com