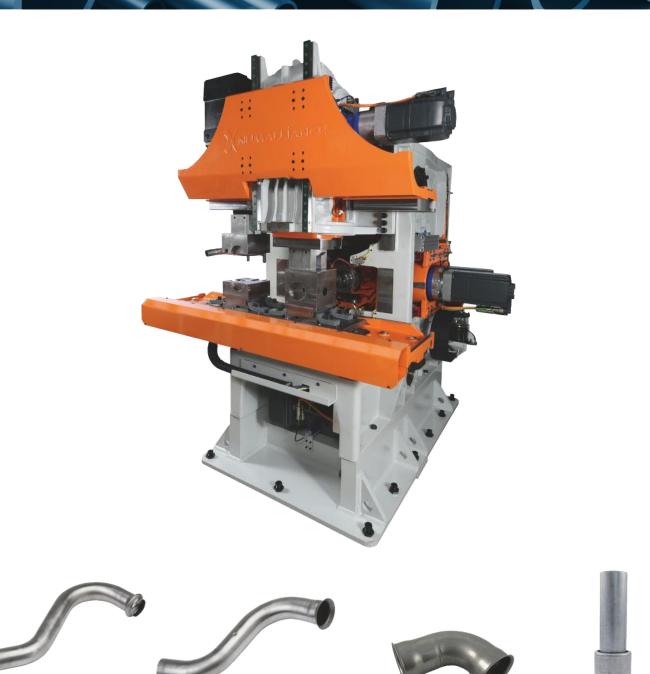

# TUBE ENDFORMING MACHINE NUMAFORM 30E

100% ELECTRIC, QUICK CHANGEOVER TOOLING, LOADING IN MASKED TIME

Up to Ø 90x2 mm Up to Ø 3.54x.08"

DESIGNER AND MANUFACTURER OF YOUR WIRE, TUBE AND FLAT-STOCK MACHINE

## **MAIN FEATURES**

- Full electric, power saving
- O Compact, stiff
- Forming before or after bending due to free access all around the tooling
- o Fast tool changer with 6 positions
- Work material : copper, aluminium, steel, stainless steel, brass, titanium...

### **OPTION**

- Loading / unloading in concurrent operation time
- Numerical tube cutter
- 2 rotating tools
- O Large clamping tool opening
- Easy integration into automatic cell

#### DIMENSIONS

o 1900x1700x2380mm o 75x67x94"

### WEIGHT

o 8000 kg o 17700 lb