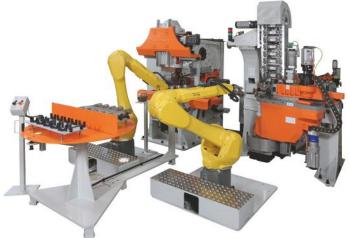

### **OPTION**

- Loading / unloading in concurrent operation time
- Numerical tube cutter
- 2 rotating tools
- O Large clamping tool opening
- Easy integration into automatic cell