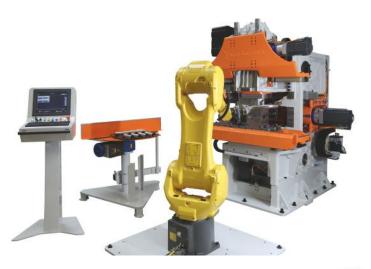

### **OPTION**

- Loading / unloading in concurrent operation time
- Numerical tube cutter
- 2 rotating tools
- O Large clamping tool opening
- Easy integration into automatic cell