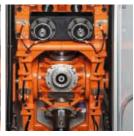

TUBE ENDFORMING MACHINE

# AFORM 30E

100% ELECTRIC, QUICK CHANGEOVER TOOLING, LOADING IN MASKED TIME

Up to Ø 90x2 mm Up to Ø 3.54x.08"

## **MAIN FEATURES**

- Full electric, power saving
- O Compact, stiff
- Forming before or after bending due to free access all around the tooling
- Fast tool changer with 6 positions
- Work material : copper, aluminium, steel, stainless steel, brass, titanium...