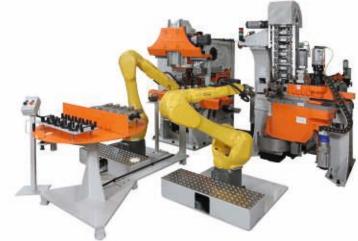

TUBE ENDFORMING MACHINE

# AFORM 30E

100% ELECTRIC, QUICK CHANGEOVER TOOLING, LOADING IN MASKED TIME

Up to Ø 90x2 mm Up to Ø 3.54x.08"

## **MAIN FEATURES**

- Full electric, power saving
- O Compact, stiff
- Forming before or after bending due to free access all around the tooling
- Fast tool changer with 6 positions
- Work material : copper, aluminium, steel, stainless steel, brass, titanium...

#### **OPTION**

- Loading / unloading in concurrent operation time
- Numerical tube cutter
- 2 rotating tools
- Large clamping tool opening
- Easy integration into automatic cell