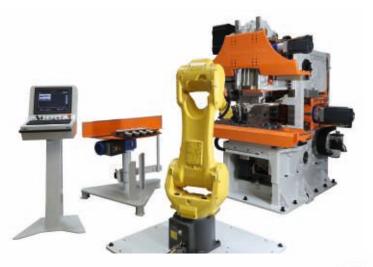

TUBE ENDFORMING MACHINE

# AFORM 30E

100% ELECTRIC, QUICK CHANGEOVER TOOLING, LOADING IN MASKED TIME

Up to Ø 90x2 mm Up to Ø 3.54x.08"

## **MAIN FEATURES**

- Full electric, power saving
- O Compact, stiff
- Forming before or after bending due to free access all around the tooling
- Fast tool changer with 6 positions
- Work material : copper, aluminium, steel, stainless steel, brass, titanium...

#### **OPTION**

- Loading / unloading in concurrent operation time
- Numerical tube cutter
- 2 rotating tools
- Large clamping tool opening
- Easy integration into automatic cell