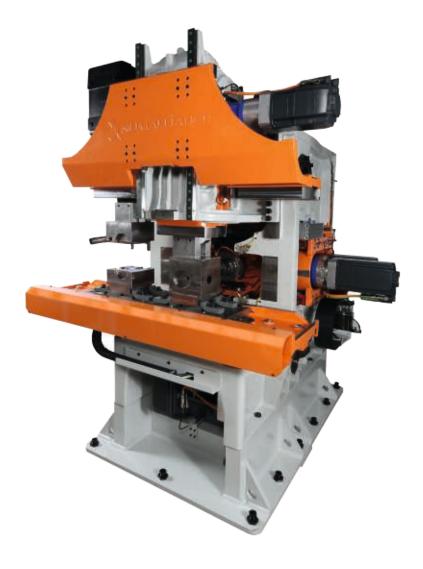

TUBE ENDFORMING MACHINE

# AFORM 30E

100% ELECTRIC, QUICK CHANGEOVER TOOLING, LOADING IN MASKED TIME

Up to Ø 90x2 mm Up to Ø 3.54x.08"

## **MAIN FEATURES**

- Full electric, power saving
- O Compact, stiff
- Forming before or after bending due to free access all around the tooling
- Fast tool changer with 6 positions
- Work material : copper, aluminium, steel, stainless steel, brass, titanium...