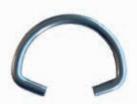

# WIRE AND STRIP BENDING MACHINE

HIGHT SPEED CAMLESS MACHINE

Ø 1 to 6 mm Ø .04 to .25"