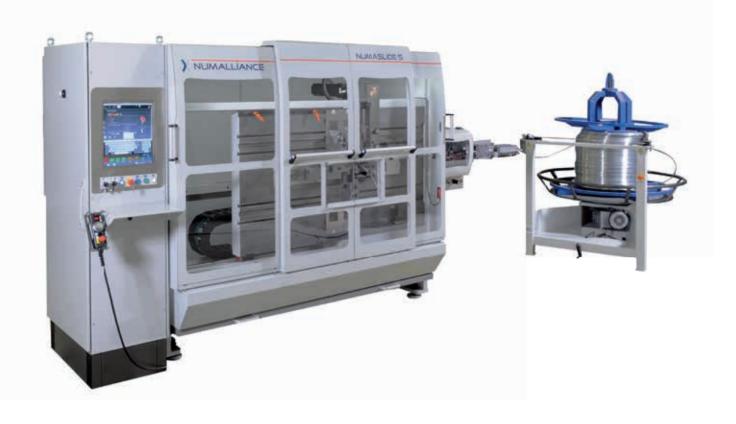

# WIRE AND STRIP BENDING MACHINE

HIGHT SPEED CAMLESS MACHINE

Ø 1 to 6 mm Ø .04 to .25"

# WIRE AND STRIP BENDING MACHINE

### **MAIN FEATURES**

- o 2D or 3D bending from coil
- Top production speed
- o Suitable for medium to large size production runs
- o No cams only programmable servo motors
- Quick tooling / production changeover
- Simple tooling with quick attachment onto the machine slides
- o Motors mechanical protection
- O Cycle time optimization and tooling adjustment by easy programming on touch screen

## **DIMENSIONS**

- o 3800x2200x1900 mm
- o 150x87x75"

### **NET WEIGHT**

- o 6000 to 12000 kg
- o 13000 to 26000 lbs