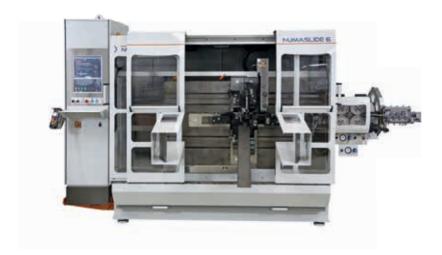

# WIRE AND STRIP BENDING MACHINE

HIGHT SPEED CAMLESS MACHINE

Ø 1 to 6 mm Ø .04 to .25"

# WIRE AND STRIP BENDING MACHINE

### **MAIN FEATURES**

- o 2D or 3D bending from coil
- Top production speed
- o Suitable for medium to large size production runs
- o No cams only programmable servo motors
- Quick tooling / production changeover
- Simple tooling with quick attachment onto the machine slides
- o Motors mechanical protection
- O Cycle time optimization and tooling adjustment by easy programming on touch screen

## **DIMENSIONS**

- o 3800x2200x1900 mm
- o 150x87x75"

### **NET WEIGHT**

- o 6000 to 12000 kg
- o 13000 to 26000 lbs