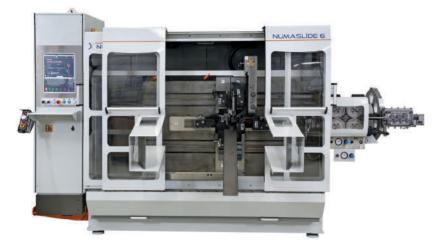

# WIRE AND STRIP BENDING MACHINE NUMASLIDE

HIGHT SPEED CAMLESS MACHINE

Ø 1 to 6 mm Ø .04 to .25"

नि

DESIGNER AND MANUFACTURER OF YOUR WIRE, TUBE AND FLAT-STOCK MACHINE

WIRE 👫

## WIRE AND STRIP BENDING MACHINE NUMASLIDE

#### **MAIN FEATURES**

- 2D or 3D bending from coil
- Top production speed
- Suitable for medium to large size production runs
- No cams only programmable servo motors
- Quick tooling / production changeover
- Simple tooling with quick attachment onto the machine slides
- Motors mechanical protection
- Cycle time optimization and tooling adjustment by easy programming on touch screen