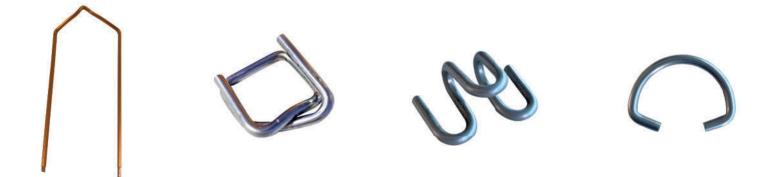

#### **MAIN FEATURES**

- 2D or 3D bending from coil
- Top production speed
- Suitable for medium to large size production runs
- No cams only programmable servo motors
- Quick tooling / production changeover
- Simple tooling with quick attachment onto the machine slides
- Motors mechanical protection
- Cycle time optimization and tooling adjustment by easy programming on touch screen