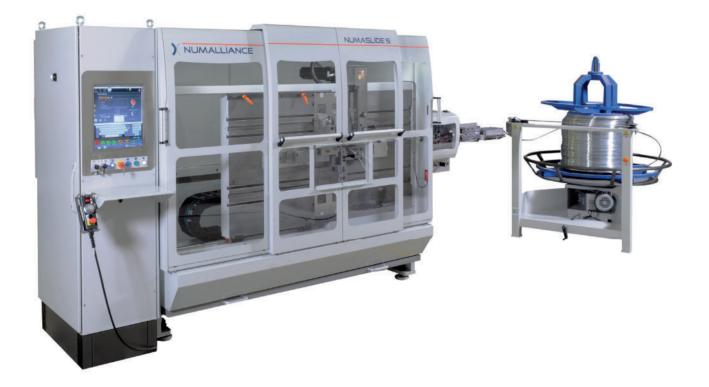

# WIRE AND STRIP BENDING MACHINE NUMASLIDE

HIGHT SPEED CAMLESS MACHINE

Ø 1 to 6 mm Ø .04 to .25"

नि

DESIGNER AND MANUFACTURER OF YOUR WIRE, TUBE AND FLAT-STOCK MACHINE

WIRE 👫

## WIRE AND STRIP BENDING MACHINE NUMASLIDE

#### **MAIN FEATURES**

- 2D or 3D bending from coil
- Top production speed
- Suitable for medium to large size production runs
- No cams only programmable servo motors
- Quick tooling / production changeover
- Simple tooling with quick attachment onto the machine slides
- Motors mechanical protection
- Cycle time optimization and tooling adjustment by easy programming on touch screen