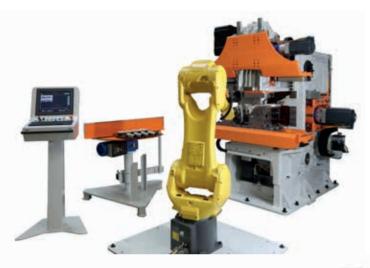

# NUMAFORM 30E

100% ELECTRIC, QUICK CHANGEOVER TOOLING, LOADING IN MASKED TIME

Up to Ø 90x2 mm Up to Ø 3.54x.08"

### **MAIN FEATURES**

- Full electric, power saving
- O Compact, stiff
- Forming before or after bending due to free access all around the tooling
- Fast tool changer with 6 positions
- Work material: copper, aluminium, steel, stainless steel, brass, titanium...

### **OPTION**

- Loading / unloading in concurrent operation time
- Numerical tube cutter
- o 2 rotating tools
- Large clamping tool opening
- Easy integration into automatic cell