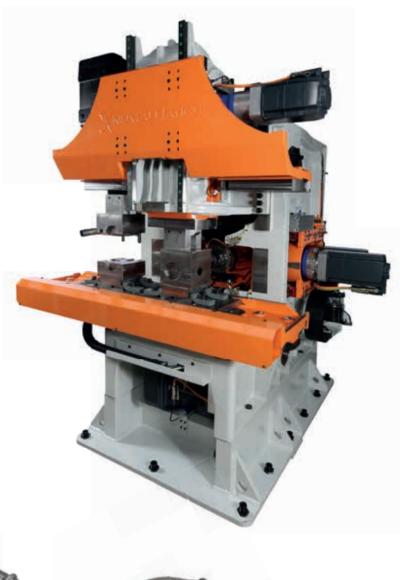

TUBE ENDFORMING MACHINE

# NUMAFORM 30E

100% ELECTRIC, QUICK CHANGEOVER TOOLING, LOADING IN MASKED TIME

Up to Ø 90x2 mm Up to Ø 3.54x.08"

### **MAIN FEATURES**

- Full electric, power saving
- O Compact, stiff
- Forming before or after bending due to free access all around the tooling
- Fast tool changer with 6 positions
- Work material: copper, aluminium, steel, stainless steel, brass, titanium...

### **OPTION**

- Loading / unloading in concurrent operation time
- Numerical tube cutter
- o 2 rotating tools
- Large clamping tool opening
- Easy integration into automatic cell

## **DIMENSIONS**

- o 1900x1700x2380mm
- o 75x67x94"

### **WEIGHT**

- o 8000 kg
- o 17700 lb