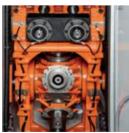

### **MAIN FEATURES**

- Full electric, power saving
- O Compact, stiff
- Forming before or after bending due to free access all around the tooling
- Fast tool changer with 6 positions
- Work material: copper, aluminium, steel, stainless steel, brass, titanium...