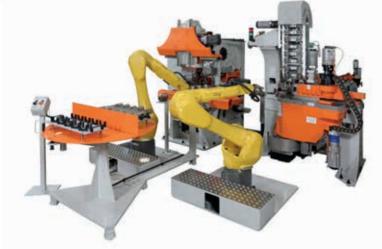

# NUMAFORM 30E

100% ELECTRIC, QUICK CHANGEOVER TOOLING, LOADING IN MASKED TIME

Up to Ø 90x2 mm Up to Ø 3.54x.08"

### **MAIN FEATURES**

- Full electric, power saving
- O Compact, stiff
- Forming before or after bending due to free access all around the tooling
- Fast tool changer with 6 positions
- Work material: copper, aluminium, steel, stainless steel, brass, titanium...

### **OPTION**

- Loading / unloading in concurrent operation time
- Numerical tube cutter
- o 2 rotating tools
- Large clamping tool opening
- Easy integration into automatic cell