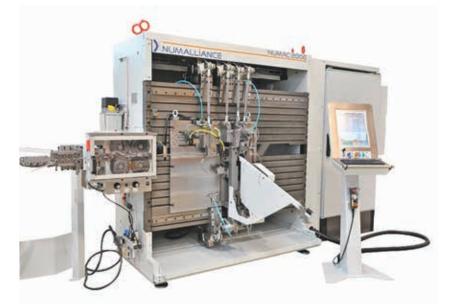

#### NUMAC

 A full tooling solution provides top speed, top precision and top bending possibilities (i.e. not having the limitations of sequential bending like bend-in-bend, compound bend...)

#### NUMAFLEX

 A single or double head bender is integrated in the Numac for reducing tool cost and adding flexibility. Possible configurations vary from full sequential bending to a mix tooling + sequential bending