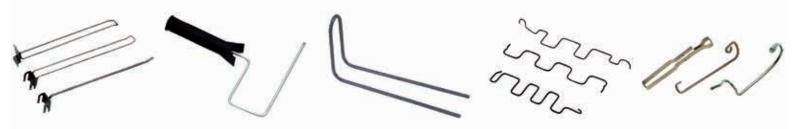

### WIRE BENDING MACHINE

Threading

**Chamfer in line** 

## NUMAC-NUMAFLEX

Coining