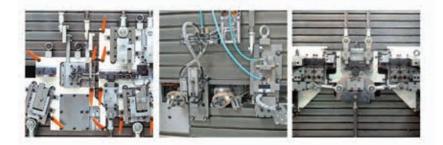

#### NUMAC

 A full tooling solution provides top speed, top precision and top bending possibilities (i.e. not having the limitations of sequential bending like bend-in-bend, compound bend...)

#### NUMAFLEX

 A single or double head bender is integrated in the Numac for reducing tool cost and adding flexibility. Possible configurations vary from full sequential bending to a mix tooling + sequential bending