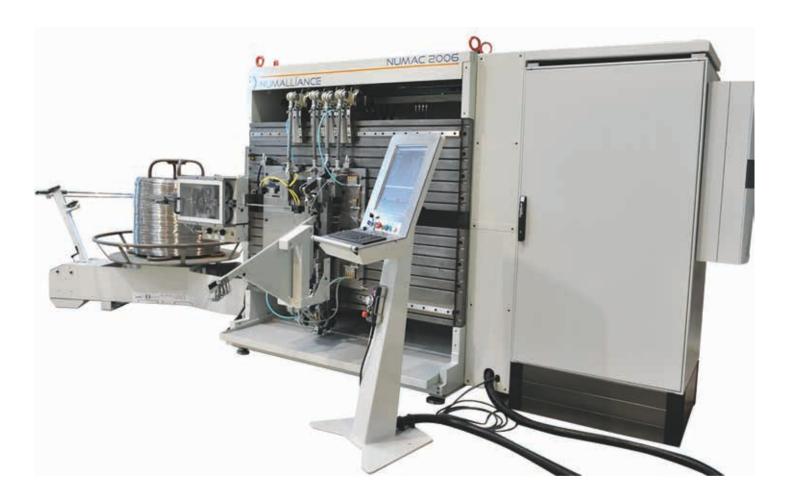

# NUMAC-NUMAFLEX

CNC MULTI-SLIDE MACHINE WITH HIGH SPEED AND PRECISION

Ø 2 to 10 mm Ø .08 to .4"

DESIGNER AND MANUFACTURER OF YOUR WIRE, TUBE AND FLAT-STOCK MACHINE

#### MAIN FEATURES

- o 2D or 3D bending from precut lengths or coil
- Top production speed thanks to full tooling or partial tooling solutions
- Suitable for medium to large size production runs
- Quick production changeover (no cams + tooling preset on plates)
- Easy integration of secondary processes (large bed table)
- O Multiple feed possible

#### DIMENSIONS

o 3600 to 5100x1400x2450mm o 11.8 to 16.7x4.6x8'

#### **NET WEIGHT**

6000 to 12000 kg
13000 to 26000 lbs

Parc d'activités, 8847O Saint Michel sur Meurthe Tél. : +33 (O)3 29 58 36 15 I numalliance@numalliance.com www.numalliance.com