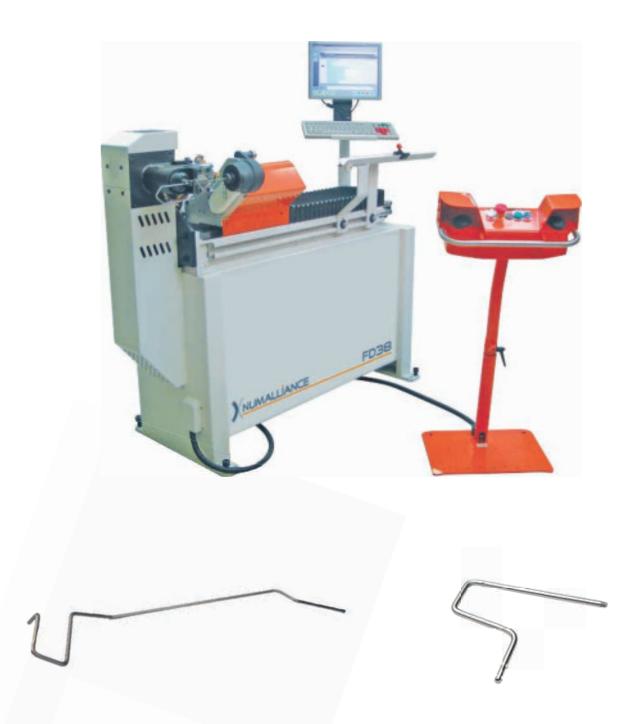

WIRE BENDING MACHINE

FD

IDEAL BENDING MACHINE FROM PROTOTYPING TO PRODUCTION RAMP-UP

Ø 3 to 12 mm Ø .12 to .47"

DESIGNER AND MANUFACTURER OF YOUR WIRE, TUBE AND FLAT-STOCK MACHINE

#### **MAIN FEATURES**

- o 3D bending from precut lengths
- o Inexpensive bender for prototypes/moderates quantities
- Extra bending head for short taling bend
- Optional automatic feed from a ramp

### DIMENSIONS

o 1400x600x1200mmo 4.59x1.97x3.94"

WEIGHT

o 400 kg o 900 lbs

Parc d'activités, 88470 Saint Michel sur Meurthe

Tél. : +33 (O)3 29 58 36 15 l numalliance@numalliance.com www.numalliance.com