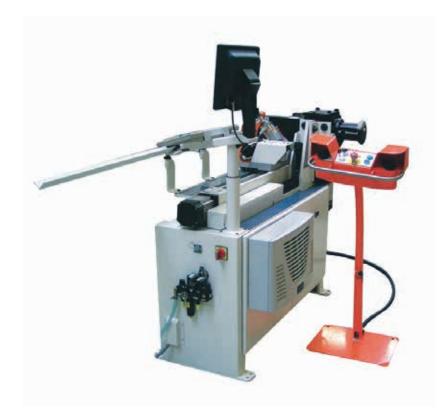

WIRE BENDING MACHINE

FD

IDEAL BENDING MACHINE FROM PROTOTYPING TO PRODUCTION RAMP-UP

Ø 3 to 12 mm Ø .12 to .47"

DESIGNER AND MANUFACTURER OF YOUR WIRE, TUBE AND FLAT-STOCK MACHINE

#### **MAIN FEATURES**

- o 3D bending from precut lengths
- o Inexpensive bender for prototypes/moderates quantities
- Extra bending head for short taling bend
- Optional automatic feed from a ramp